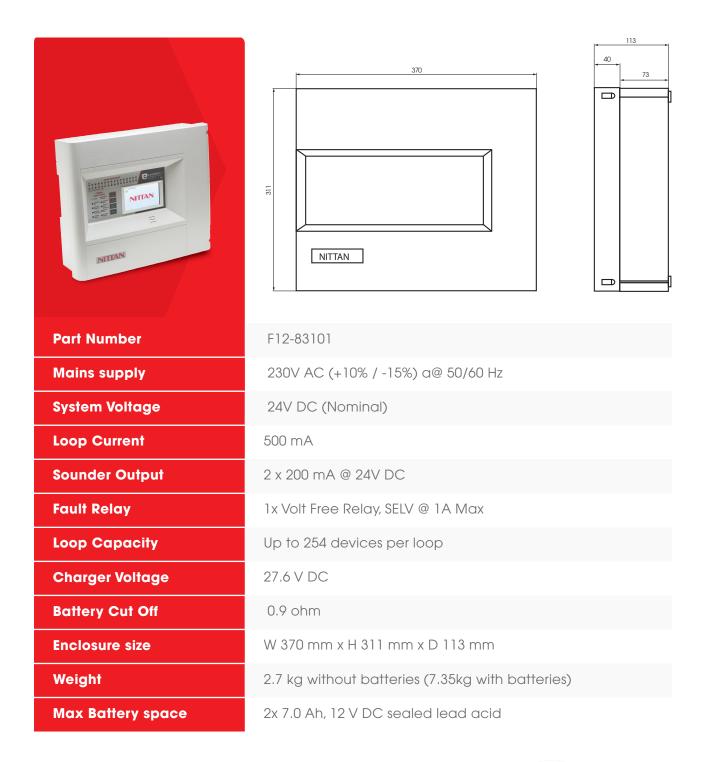

#### Touch Screen 1 loop Addressable Fire Alarm Panel

- 4.3 inch touch screen
- Easy to use configuration software
- Full cause and effect programming at Panel or PC Configuration tool
- Up to 254 devices on the loop
- 254 zones available
- Network Card built in for networking up to 16 panels
- Remote Access via the "Nittan Portal" (Future Development)
- 2 x configurable rs485 ports
- Up to 8 password protected users
- Switch mode power supply
- EN 54 part 2 and part 4

For ease of use it comes complete with a 4.3 inch touch screen display plus an intuitive and easy to use menu structure.

Complex cause and effect matrix can be set up via the onboard touch screen and menu structure or using the PC tools and downloaded to the panel.

The clean cut, classic lines of the ABS enclosure make it attractive yet unobtrusive for the end user, with a completely removable front cover to improve installer access for cabling and termination.

Flexible architecture means everything from a single stand alone panel, to a 16 panel network, can be achieved without any additional hardware.